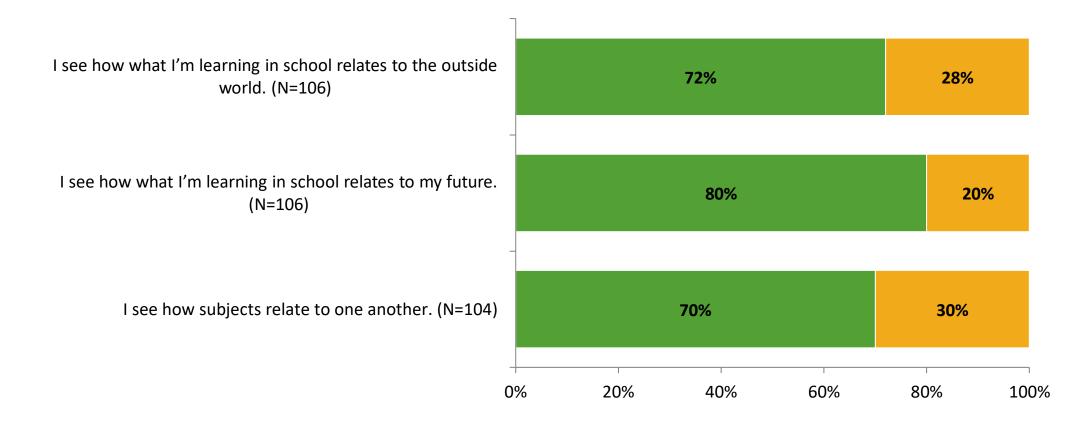

(NMax) | Number of Responses<br>(N) | Response Rate | Total Responses |
|---------------------|-------------------------------------------|----------------------------|---------------|-----------------|
| Elementary Students | 114                                       | 107                        | 94%           | 107             |



# **Overall Engagement**





# **Overall Engagement (Continued)**

Thinking about how you feel/act most of the time, are the following statements true or false?





True False

### **Like School**

Thinking about how you feel/act most of the time, is the following statement true or false?

83% 17% 0% 20% 40% 60% 80% 100%

Generally, I like school. (N=104)



## **Class Experience**



### **Student Experience**



# **Academic Support**





### Relevance





#### Involvement





## Self-Management





### Grit





#### Acceptance





### **Relationships with Peers**





### **Relationships with Adults in School**







Follow us on Twitter: @k12insight

www.k12insight.com