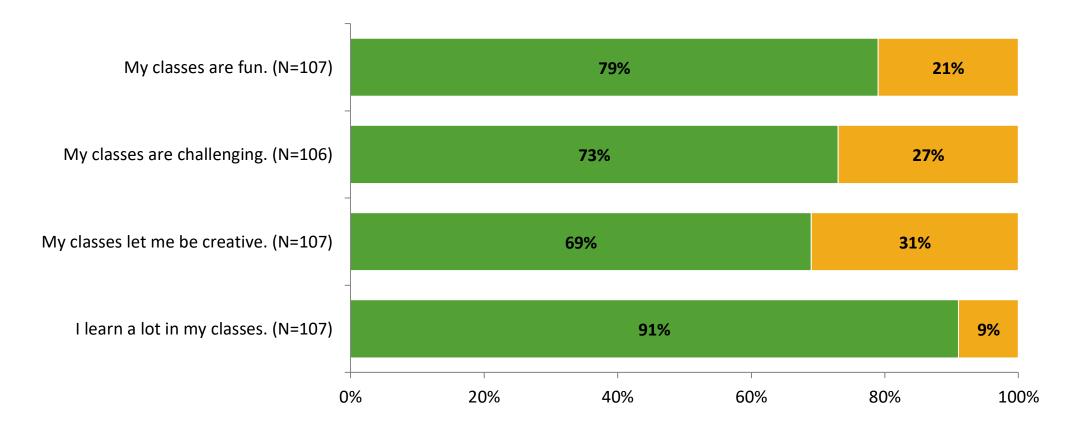

articipation**

| Responding Group    | Number of Invitations<br>Delivered (NMax) | Number of Responses<br>(N) | Response Rate | Total Responses |
|---------------------|-------------------------------------------|----------------------------|---------------|-----------------|
| Elementary Students | 114                                       | 107                        | 94%           | 107             |



# **Overall Engagement**





# **Overall Engagement (Continued)**

Thinking about how you feel/act most of the time, are the following statements true or false?





True False

### **Like School**

Thinking about how you feel/act most of the time, is the following statement true or false?

83% 17% 0% 20% 40% 60% 80% 100%

Generally, I like school. (N=104)



## **Class Experience**



### **Student Experience**



# **Academic Support**





### Relevance





#### Involvement





## Self-Management





### Grit





#### Acceptance





### **Relationships with Peers**





### **Relationships with Adults in School**







Follow us on Twitter: @k12insight

www.k12insight.com