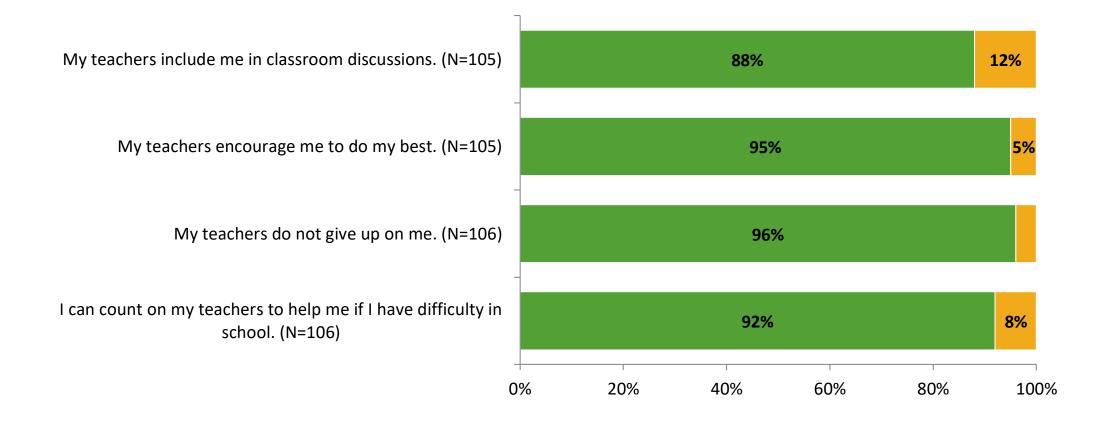

tions<br>Delivered (NMax) | Number of Responses<br>(N) | Response Rate | Total Responses |
|---------------------|-------------------------------------------|----------------------------|---------------|-----------------|
| Elementary Students | 114                                       | 107                        | 94%           | 107             |



# **Overall Engagement**





# **Overall Engagement (Continued)**

Thinking about how you feel/act most of the time, are the following statements true or false?





True False

### **Like School**

Thinking about how you feel/act most of the time, is the following statement true or false?

83% 17% 0% 20% 40% 60% 80% 100%

Generally, I like school. (N=104)



## **Class Experience**



### **Student Experience**



# **Academic Support**





### Relevance





#### Involvement





## Self-Management





### Grit





#### Acceptance





### **Relationships with Peers**





### **Relationships with Adults in School**







Follow us on Twitter: @k12insight

www.k12insight.com