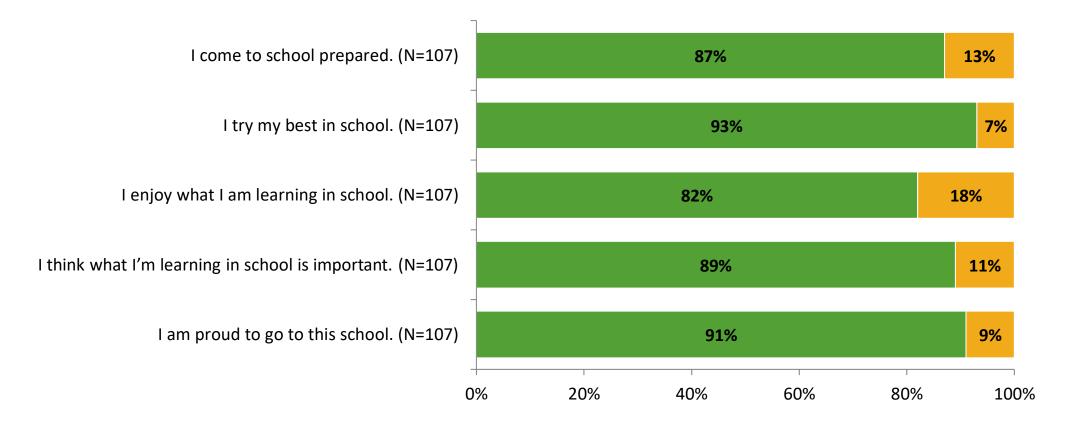

# **Overall Engagement (Continued)**

Thinking about how you feel/act most of the time, are the following statements true or false?

True False