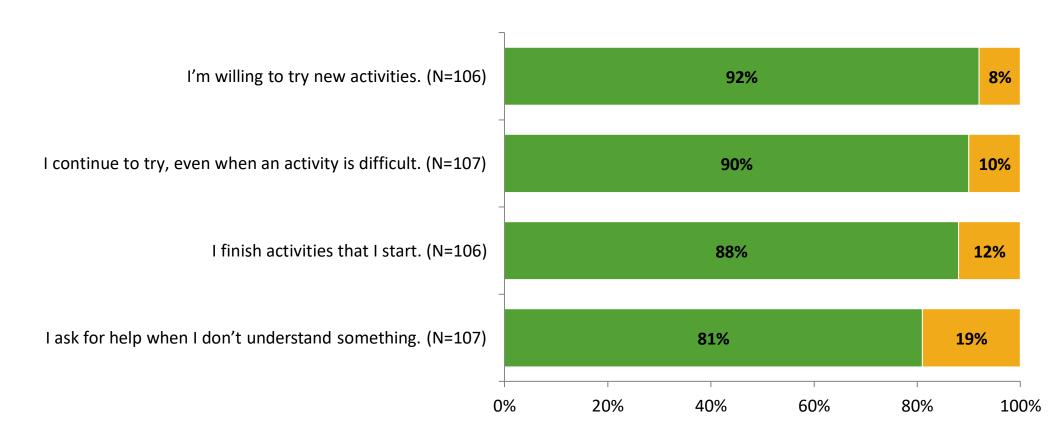

# **Overall Engagement (Continued)**

Thinking about how you feel/act most of the time, are the following statements true or false?

True False

### Grit