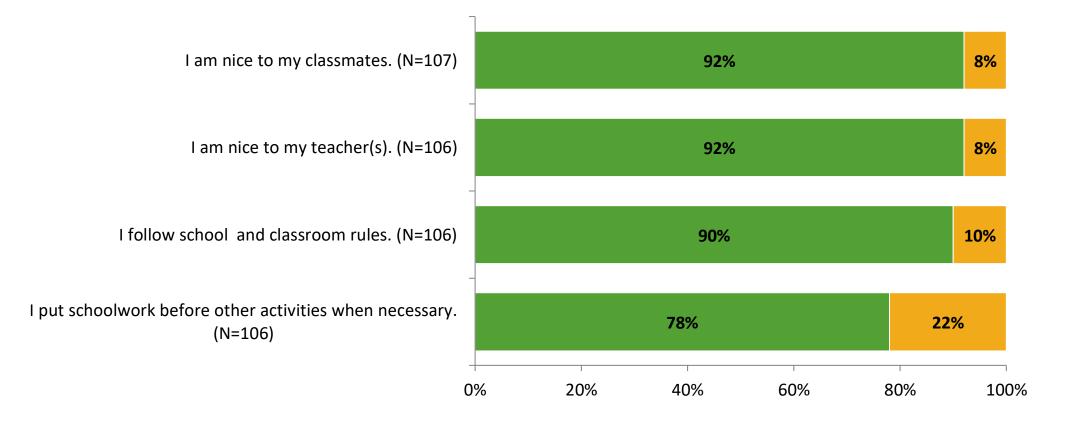

# **Overall Engagement (Continued)**

Thinking about how you feel/act most of the time, are the following statements true or false?

True False

## Self-Management