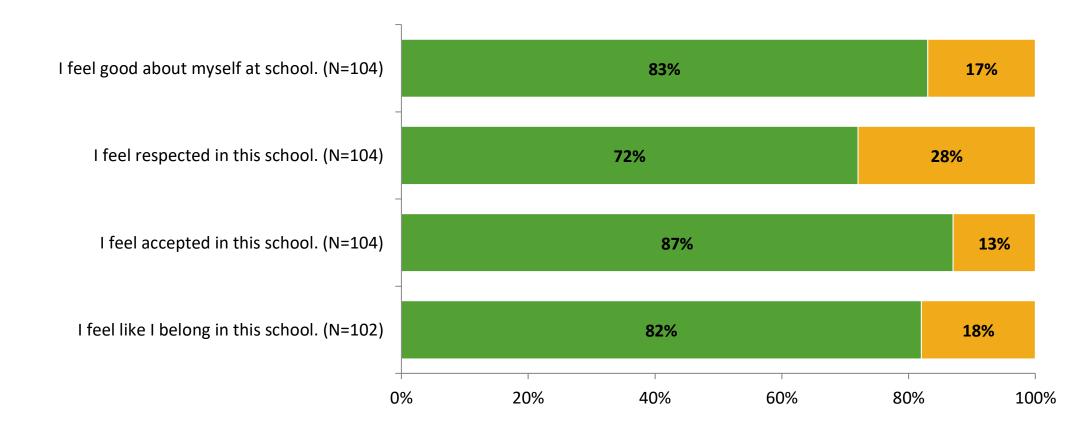

-------------|-------------------------------------------|----------------------------|---------------|-----------------|
| Elementary Students | 114                                       | 107                        | 94%           | 107             |



# **Overall Engagement**





# **Overall Engagement (Continued)**

Thinking about how you feel/act most of the time, are the following statements true or false?





True False

### **Like School**

Thinking about how you feel/act most of the time, is the following statement true or false?

83% 17% 0% 20% 40% 60% 80% 100%

Generally, I like school. (N=104)



## **Class Experience**



### **Student Experience**



# **Academic Support**





### Relevance





#### Involvement





## Self-Management





### Grit





#### Acceptance





### **Relationships with Peers**





### **Relationships with Adults in School**







Follow us on Twitter: @k12insight

www.k12insight.com